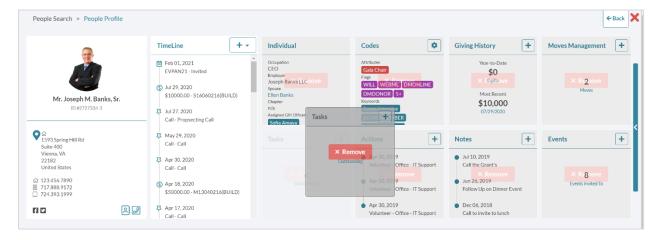

## **Customizing People Profile**

- To start editing People Profile, hover over the screen.
   customization icon at the bottom of the
- Click the green icon that appears below
- This will enable customization mode. Hover over the Profile Panels prompting you to Remove,
  Add, or Move them.

- Remove Click × Remove to remove an item from the dashboard view
- Add Click + Add to add an item to the dashboard view.
- Move To move panels locations in the Profile View, simply click and drag a panel to a new spot in the list.