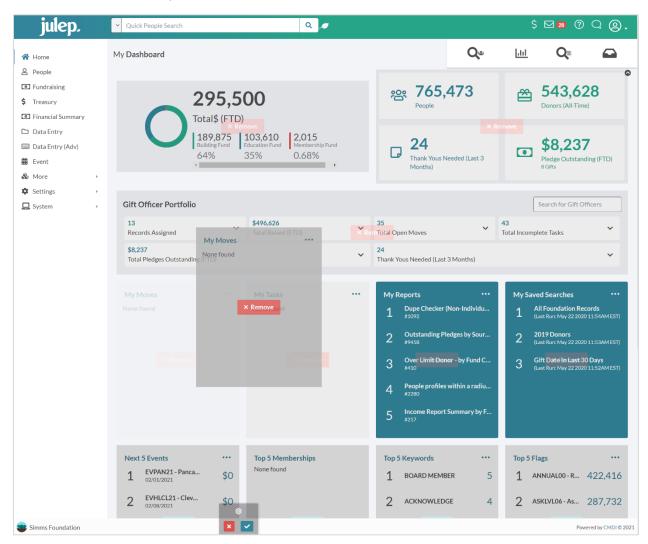

## **Customizing the Home Dashboard**

- Click the green icon that appears below
- This will enable customization mode. Hover over the Dashboard items prompting you to Remove, Add, or Move them.

Remove – Click to remove an item from the dashboard view
 Add – Click to add an item to the dashboard view.

 Move – To move panels locations on the Home Dashboard, simply click and drag a panel to a new spot in the list.

• Once you have made your changes, click the button in the customization icon to save your changes or to cancel.