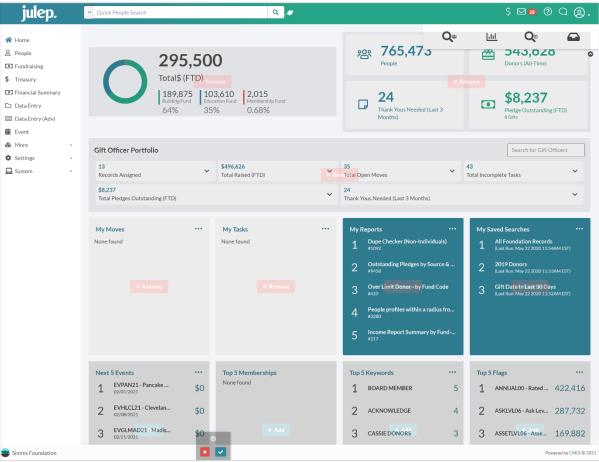

## **Customizing the Home Dashboard**

- Click the green icon that appears below
- This will enable customization mode. Hover over the Dashboard items prompting you to Remove, Add, or Move them.

Remove – Click to remove an item from the dashboard view
 Add – Click to add an item to the dashboard view.