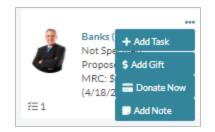

If you click the Donor name in the panel, it will open the move for editing, see below, or hover over the •••• button with your mouse to gain access to additional action items:

- Add a Task Add a task to the Record and Move
- Add a Gift Add a gift to the Record
- **Donate Now** Process a Credit Card contribution in Julep. Contact Customer Support to find out how to enable this feature.
- Add a Note Add a note to the Record and Move