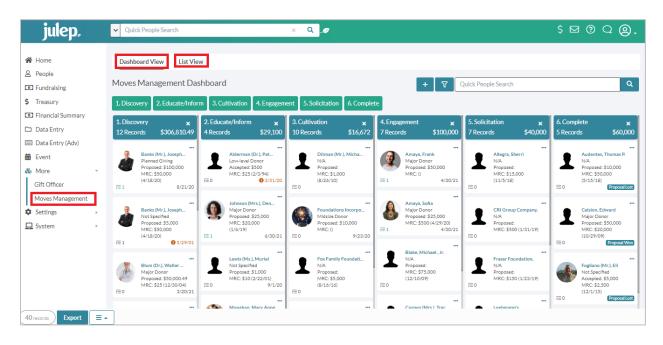

## **Dashboard View**

| julep.             | ✓ Quie   | k People Search                               |          |                                        | × C      |                               |           |          |                               |                    |               |                            |          | \$ ⊠     | 0 Q                              | 0          |
|--------------------|----------|-----------------------------------------------|----------|----------------------------------------|----------|-------------------------------|-----------|----------|-------------------------------|--------------------|---------------|----------------------------|----------|----------|----------------------------------|------------|
| A Home             | Dashb    | oard View List Vie                            | w        |                                        |          |                               |           |          |                               |                    |               |                            |          |          |                                  |            |
| S People           |          |                                               |          |                                        |          |                               |           |          |                               |                    |               |                            |          |          |                                  |            |
| Fundraising        | Moves    | Management Das                                | snboard  | 1                                      |          |                               |           |          | +                             | <u>۲</u>           | uick People ! | Search                     |          |          |                                  | a          |
| \$ Treasury        | 1. Disco | very 2. Educate/Infor                         | m 3. Cu  | Itivation 4. Engagem                   | ent 5.5  | olicitation                   | 6. Comple | te       |                               |                    |               |                            |          |          |                                  |            |
| Financial Summary  | 1. Disco | very x                                        | 2 Educa  | ate/Inform x                           | 3. Culti | vation                        | ×         | 4. Engag | ement                         | ×                  | 5. Solicitati | on                         | ×        | 6. Comp  | lete                             | ×          |
| 🗅 Data Entry       | 12 Reco  |                                               | 4 Record | ~                                      | 10 Rec   |                               | \$16,672  | 7 Record |                               | 100,000            | 7 Records     |                            | \$40,000 | 5 Record |                                  | \$60,00    |
| 🖾 Data Entry (Adv) |          |                                               |          |                                        |          |                               |           |          |                               |                    | _             |                            |          |          |                                  |            |
| Event              | -        | Banks (Mr.), Joseph<br>Planned Giving         | •        | Alderman (Dr.), Pat<br>Low-level Donor | •        | Ditman (Mr.),<br>N/A          | Micha     |          | Amaya, Frank<br>Major Donor   |                    |               | llegra, Sherri<br>/A       | i        | •        | Audentes, Tho<br>N/A             |            |
| More *             | 9        | Proposed: \$100,000<br>MRC: \$50,000          |          | Accepted: \$500<br>MRC: \$25 (2/3/94)  |          | Proposed:<br>MRC: \$1,000     |           |          | Proposed: \$50<br>MRC: ()     |                    | N             | roposed:<br>IRC: \$15,000  |          |          | Proposed: \$10,<br>MRC: \$50,000 |            |
| Gift Officer       | 8≡1      | (4/18/20)<br>8/21/20                          | 8≣ 0     | 0 3/31/20                              | f≡o      | (8/26/10)                     |           | f≡ 1     |                               | 4/30/21            | (1<br>{≡ 0    | 1/5/18)                    |          | f≣o      | (5/15/18)                        | roposal Li |
| Moves Management   |          |                                               | -        | <br>Johnson (Mrs.), Den                |          |                               |           | •        | Amava, Sofia                  |                    |               |                            |          |          |                                  |            |
| Settings >         | -        | Banks (Mr.), Joseph<br>Not Specified          | 9        | Major Donor<br>Proposed: \$25,000      |          | Foundations I<br>Midsize Dono |           |          | Major Donor<br>Proposed: \$25 | ,000               |               | RI Group Coi<br>/A         | mpany,   |          | Celsion, Edwar<br>Major Donor    | rd         |
| System >           | 9        | Proposed: \$5,000<br>MRC: \$50,000            |          | MRC: \$20,000<br>(1/6/19)              |          | Proposed: \$10<br>MRC: ()     | 000,000   | f≣ 1     | MRC: \$500 (4)                | (29/20)<br>4/30/21 | N             | roposed:<br>IRC: \$500 (1/ | /31/19)  |          | Proposed: \$50,<br>MRC: \$20,000 |            |
|                    | f≡ 1     | (4/18/20)<br>• 5/29/01                        | 行 1      | 6/30/21                                | £≣O      |                               | 9/23/20   |          |                               |                    | f≡ 0          |                            |          | f≣o      | (10/29/09)                       | oposal W   |
|                    |          |                                               |          | •••<br>Lewis (Ms.). Muriel             |          | Fox Family Fo                 |           |          | Blake, Michae<br>N/A          | l, Jr.             |               | raser Founda               |          |          |                                  |            |
|                    | (PA      | Blum (Dr.), Walter<br>Major Donor             | I        | Not Specified<br>Proposed: \$1,000     | I        | N/A<br>Proposed:              |           | -        | Proposed:<br>MRC: \$75,000    | ,                  | N N           | /A<br>roposed:             |          |          | Fogliano (Mr.),<br>Not Specified | Eli        |
|                    | ARTEN .  | Proposed: \$50,000.49<br>MRC: \$25 (12/30/04) | f≣ 0     | MRC: \$10 (2/22/01)<br>9/1/20          |          | MRC: \$5,000<br>(8/16/16)     |           | f≣o      | (12/10/09)                    |                    | N<br>{≣ 0     | IRC: \$150 (1)             | /23/19)  |          | Accepted: \$5,0<br>MRC: \$2,500  | 00         |
|                    | £≣0      | 3/20/21                                       |          |                                        | f≣0      |                               |           |          |                               |                    |               |                            |          | f≣ 0     | (12/1/15)                        | roposal Lo |
|                    |          |                                               |          | Monahan Mary Anne                      |          |                               |           | -        | Cornyn (Mrs.)                 | Trac               | -             | nehmann's                  |          |          |                                  |            |

**Dashboard View** shows the **People Records** and their **Moves** laid out in columns based on the five stages.

- Each header identifies the total prospective donations and number of moves in that stage.
- **Quick Search** allows you to quickly find a People Record in the cycle by Name or PID.
- Click to add a new **Move** (see more on adding below).
- Drag and Drop the Panel boxes into new columns to quickly change the **Move's** stage.

The Panel Boxes give you a quick overview of the record and the **Move**.

- The first line under the donor name identifies the respective Moves plan. Your organization can set up multiple different Move plans for Major Donors, Midsize Donors, and more.
- The first \$ number identifies how much the Move proposal amount is for.
- MRC identifies the donor's most recent contribution amount and date.
- The due date is located at the bottom right of the panel and tells you when the move is expected to be completed.
  - The due date will display a different color, **0** 5/29/01 showing the Move is overdue.
- = 1 identifies the number of open tasks.