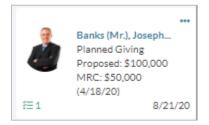

The Panel Boxes give you a quick overview of the record and the **Move**.

- The first line under the donor name identifies the respective Moves plan. Your organization can set up multiple different Move plans for Major Donors, Midsize Donors, and more.
- The first \$ number identifies how much the Move proposal amount is for.
- MRC identifies the donor's most recent contribution amount and date.
- The due date is located at the bottom right of the panel and tells you when the move is expected to be completed.
  - The due date will display a different color, **0** 5/29/01 showing the Move is overdue.
- = 1 identifies the number of open tasks.