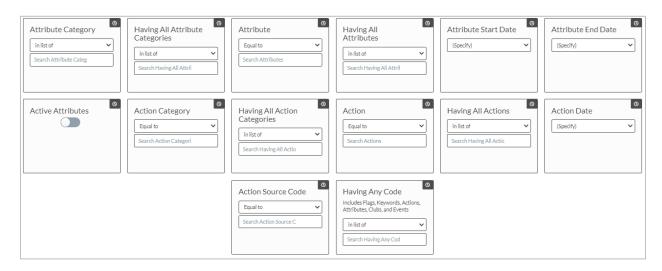

## **Attribute Filters:**

- Attribute Category Search for People Records based on an assigned Attribute Category
- Attribute Search for People Records with specific assigned Attributes
- Having All Attribute Categories and Having All Attributes Similar to the above, but you are searching for what matches ALL the Categories or Attributes that you list.
- Attribute Start/End Date Start/End Date entered in the Attribute for the People Record
- Active Attributes Engage this toggle search for People Records with "active" Attributes

## **Action Filters:**

- Action Category Search for People Records based of an assigned Action Category
- Action Search for People Records with specific assigned Actions
- Having All Action Categories and Having All Actions Similar to the above, but you are searching for what matches ALL the categories or actions that you list.
- Action Date Date of the actions
- Action Source Code Source Code of the actions

## **Having Any Code Filter:**

This code allows you to search "in list of" across the code options in Julep. This includes Attributes and Actions, but also Keywords, Flags, Clubs, and Events. To use, type and select from autofill all desired codes. Then, Julep will search for any record that has at least of the codes you listed.