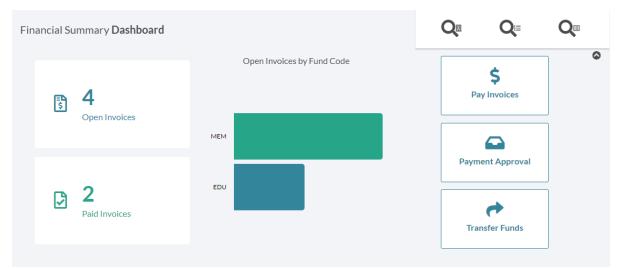

## Julep – Financial Summary Dashboard

The Julep **Financial Summary Dashboard** provides an overview of your invoice data, gives you access to the **Reconciliation** tool, and the **Payment Request** module.

- There is a **Dashboard Navigation Bar** at the top right corner of the page where you can access the:
  - Payee Search
  - Invoice Search
  - Expenditure Search
- There are **Dashboard Action Buttons** on the dashboard such as:
  - Pay Invoices
  - Payment Approval
  - Transfer Funds

- When you select a fund code in the **Open Invoices by Fund Code** bar graph or you click on the total number of **Open Invoices** in the green **card** or **Paid Invoices** in the blue **card**, search results from the **Invoice Search** that make up that number will be generated.
- The **Reconciliation tool** allows you to identify which transactions have cleared the bank and easily run report data to see which transactions have not within a selected period of time. To